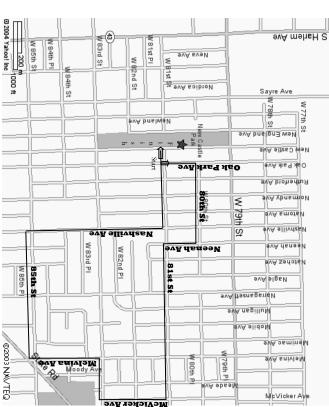

## BURBANK PARK DISTRICT'S FROSTY 5K RUN 1 MILE WALK

**SATURDAY JANUARY 19, 2013** 9:00 A.M. - START

"SPONSORS" THANKS FOR YOUR SUPPORT

**OLIVE GARDEN ITALIAN RESTAURANT** 

CITY OF BURBANK

**BURBANK SPORTS** 

GEORGIOUS' RESTAURANT

JR.'S HOT DOGS

**MATTSON'S WESTERN STEAK HOUSE AND SALON** 

**NICK'S BARBECUE** 

SAM ASH MUSIC STORES

FINISH: At stop sign at S exit of Burbank Park District parking lot. 4" W of west edge at Newcastle.

I MILE WALK: Will begin at the starting line, reach the half mile marl and end at the finish line.

3 MILE: At driveway 6740 - 81st 12" east of the mailbox.

2 MILE: By school at middle of driveway. 6340 - 85th, 12' E of telephone pole F 60.S.P.P.

#### **Course Location**

8050 Newcastle Ave., Burbank The race will begin at 81st & Oak Park Ave. (1 block east of the Newcastle Rec. Center) in Burbank and will end at the entrance to the Newcastle Rec. Center Parking Lot.