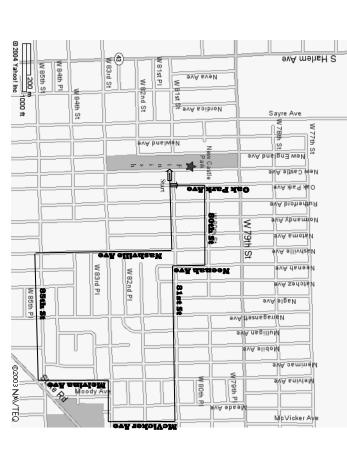

Oak Park, 25' 10' south of stop sign at NW corner. 26' N of telephone pole at SW corner. 26' now route sign.

2 MILE: By school at middle of driveway. 6340 - 85th, 12' E of telephone pole F 60.5.P.P.

3 MILE: At driveway 6740 - 81st, 9' 6' cast of the mailbox.

6' Cast of the mailbox.

4' W of west edge at Newcastle.

WALK: Will begin at the line, reach the half mile marl at the finish line.

Z

#### Course Location

8050 Newcastle Ave., Burbank The race will begin at 81st & Oak Park Ave. (1 block east of the Newcastle Rec. Center) in Burbank and will end at the entrance to the Newcastle Rec. Center Parking Lot.